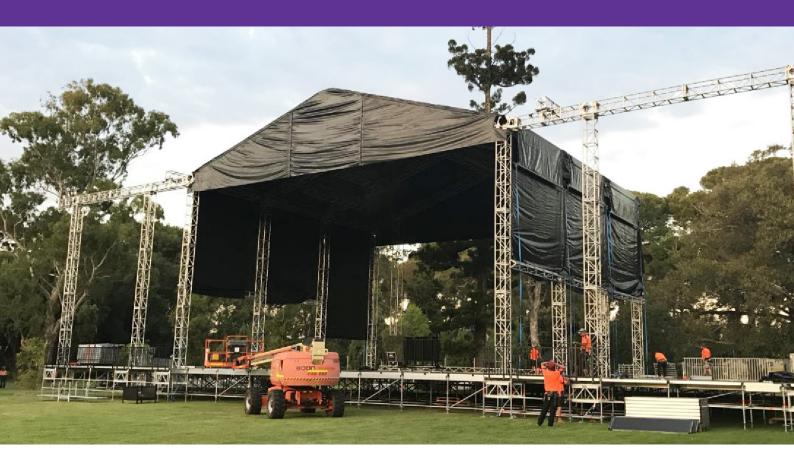

## MATRIX MOTHER GRID ROOF AND STAGE SYSTEM 17M X 15M

The Nexstage Matrix hosts many features that the Australian festival market requires.

## 17m Matrix selling points;

- Ideal for large Bands, international acts & as the main stage at festivals
- 238 m<sup>2</sup> of useable stage performance area
  17m X 14m
- Fully integrated cattle shed either side and rear of stage.
- 234 m<sup>2</sup> of water proof production area.
- Large back stage changeover with 17m wide and 3m high clearance.
- 9m trim height.
- Pitched roof design.
- Aluminium structure for minimal terrain impact.
- High wind rating 50KM 100KM per hour.
- · Large load capacity for production rigging.

- PA Hanging arches.
- · L.E.D screen hanging arches.
- Quick build time, 2.5 3 days.
- Convenient flat pack design to reduce transport costs.
- Erected by crane for speedy construction time.
- Designed, engineered and built in Australia.
- Adaptable system with the ability to modify side of stage and back of stage areas to accommodate your needs.
- Helpful qualified staff willing to assist.
- Optional delay towers
- Optional F.O.H covers or towers
- · Helpful qualified staff willing to assist