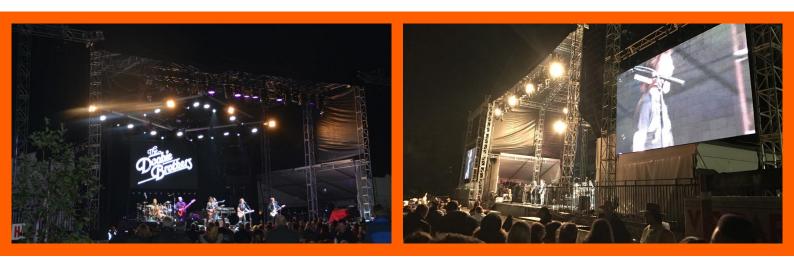

## MATRIX MOTHER GRID ROOF AND STAGE SYSTEM 17M X 15M

The Nexstage Matrix hosts many features that the Australian festival market requires.

## 17m Matrix selling points;

- Ideal for large Bands, international acts & as the main stage at festivals
- 238 m<sup>2</sup> of useable stage performance area
  17m X 14m
- Fully integrated cattle shed either side and rear of stage.
- 234 m<sup>2</sup> of water proof production area.
- Large back stage changeover with 17m wide and 3m high clearance.
- 9m trim height.
- Pitched roof design.
- Aluminium structure for minimal terrain impact.
- High wind rating 50KM 100KM per hour.
- · Large load capacity for production rigging.