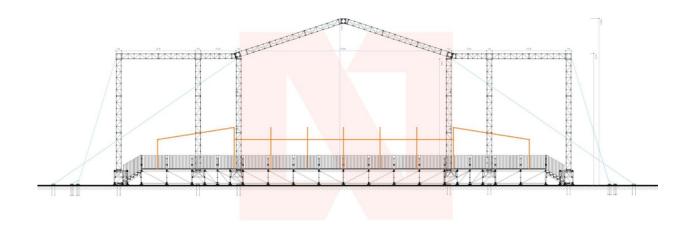

## MATRIX MOTHER GRID ROOF AND STAGE SYSTEM 17M X 15M

The Nexstage Matrix hosts many features that the Australian festival market requires.

## 17m Matrix selling points;

- Ideal for large Bands, international acts & as the main stage at festivals
- 238 m<sup>2</sup> of useable stage performance area
  17m X 14m
- Fully integrated cattle shed either side and rear of stage.
- 234 m<sup>2</sup> of water proof production area.
- Large back stage changeover with 17m wide and 3m high clearance.
- 9m trim height.
- Pitched roof design.
- Aluminium structure for minimal terrain impact.
- High wind rating 50KM 100KM per hour.
- · Large load capacity for production rigging.

- PA Hanging arches.
- · L.E.D screen hanging arches.
- Quick build time, 2.5 3 days.
- Convenient flat pack design to reduce transport costs.
- Erected by crane for speedy construction time.
- Designed, engineered and built in Australia.
- Adaptable system with the ability to modify side of stage and back of stage areas to accommodate your needs.
- Helpful qualified staff willing to assist.
- Optional delay towers
- Optional F.O.H covers or towers
- · Helpful qualified staff willing to assist