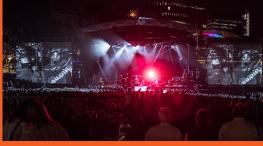

## **NEXSTAGE PHOENIX SERIES**

The Nexstage Phoenix Series hosts many features that the Australian festival market requires. Ideal for large Bands, international acts & as the main stage at festivals

## Main selling points;

- · 368 Sqm of useable stage performance area 19m X 19m
- 92 Sq'm of water proof production area
- · 11m trim height
- Smart looking curved roof design
- Steel structure for added strength
- · High wind rating 25 m/s
- · Large load capacity for production rigging of up to 16.5t
- PA can be hung from roof cantilever or standalone towers

- LED screen hanging arches
- Quick build time, 2.5 days
- Convenient flat pack design to reduce transport costs
- Erected with crane for speedy construction time
- · Designed, engineered and built in australia
- Optional delay towers
- Optional F.O.H covers or towers
- Helpful qualified staff willing to assist