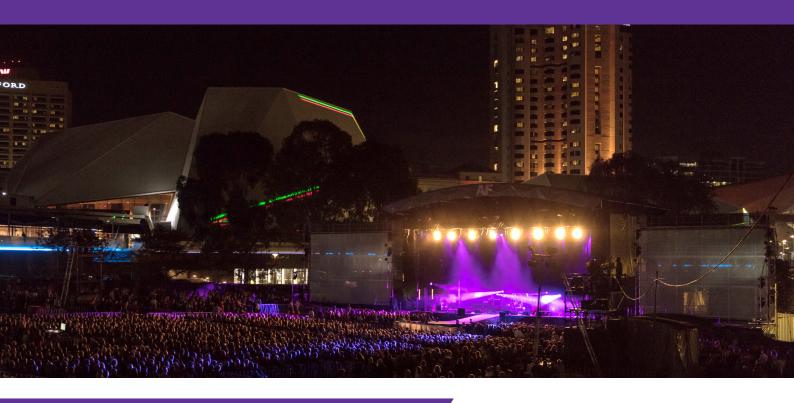

## **NEXSTAGE PHOENIX SERIES**

The Nexstage Phoenix Series hosts many features that the Australian festival market requires. Ideal for large Bands, international acts & as the main stage at festivals

## Main selling points;

- · 368 Sqm of useable stage performance area 19m X 19m
- 92 Sq'm of water proof production area
- · 11m trim height
- Smart looking curved roof design
- Steel structure for added strength
- · High wind rating 25 m/s
- · Large load capacity for production rigging of up to 16.5t
- PA can be hung from roof cantilever or standalone towers

- LED screen hanging arches
- Quick build time, 2.5 days
- Convenient flat pack design to reduce transport costs
- Erected with crane for speedy construction time
- · Designed, engineered and built in australia
- Optional delay towers
- Optional F.O.H covers or towers
- Helpful qualified staff willing to assist