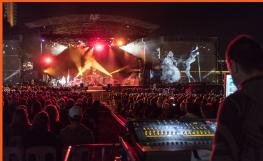

## **NEXSTAGE PHOENIX SERIES**

The Nexstage Phoenix Series hosts many features that the Australian festival market requires. Ideal for large Bands, international acts & as the main stage at festivals

## Main selling points;

- · 368 Sqm of useable stage performance area 19m X 19m
- 92 Sq'm of water proof production area
- · 11m trim height
- Smart looking curved roof design
- Steel structure for added strength
- · High wind rating 25 m/s
- · Large load capacity for production rigging of up to 16.5t
- PA can be hung from roof cantilever or standalone towers

- LED screen hanging arches
- Quick build time, 2.5 days
- Convenient flat pack design to reduce transport costs
- Erected with crane for speedy construction time
- · Designed, engineered and built in australia
- Optional delay towers
- Optional F.O.H covers or towers
- Helpful qualified staff willing to assist