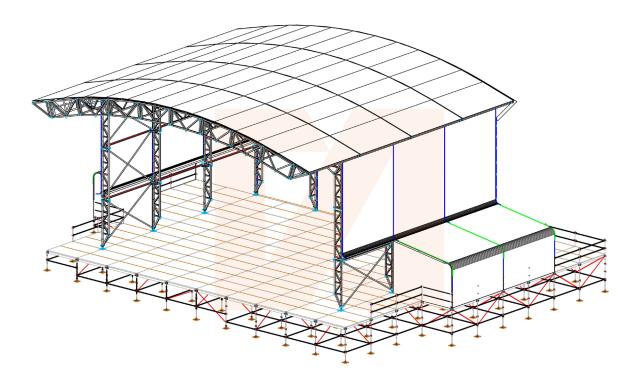

## **NEXSTAGE PHOENIX SERIES**

The Nexstage Phoenix Series hosts many features that the Australian festival market requires. Ideal for large Bands, international acts & as the main stage at festivals

## Main selling points;

- · 368 Sqm of useable stage performance area 19m X 19m
- 92 Sq'm of water proof production area
- · 11m trim height
- Smart looking curved roof design
- Steel structure for added strength
- · High wind rating 25 m/s
- · Large load capacity for production rigging of up to 16.5t
- PA can be hung from roof cantilever or standalone towers

- LED screen hanging arches
- Quick build time, 2.5 days
- Convenient flat pack design to reduce transport costs
- Erected with crane for speedy construction time
- · Designed, engineered and built in australia
- Optional delay towers
- Optional F.O.H covers or towers
- Helpful qualified staff willing to assist