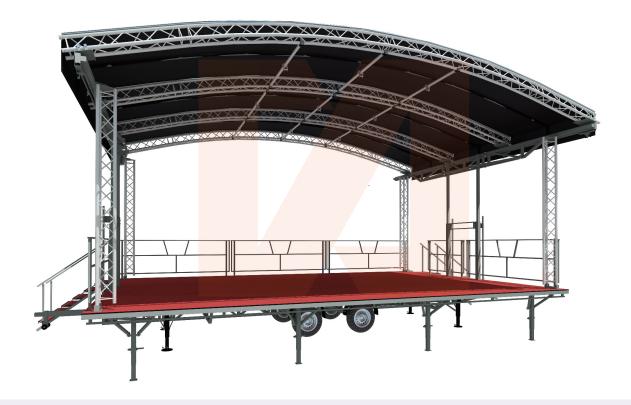

## TRAILARC 48 MOBILE STAGE

The Trailarc 48 mobile stage hosts many features that the Australian festival and community event market requires

## **Main Selling Points:**

- Ideal for medium to small bands, DJ's, community events and festivals
- 48m² of useable stage performance
- Trim height from 3 4m
- Stage floor in all-weather material with antiskid surface
- · Arc roof for unique look
- PA hanging points
- Easily portable trailer design with a quick build time of approx. 2 hours with aluminium structure

- Manual operation with mechanical assistance which provides quick, easy and effortless setup
- Height adjustable stairways with 6 steps and removable handrails that can be placed anywhere around the stage
- Removable guardrails at back and both sides of stage

## **Options:**

- Side wing extensions
- Customisable brand gable
- Crowd barrier