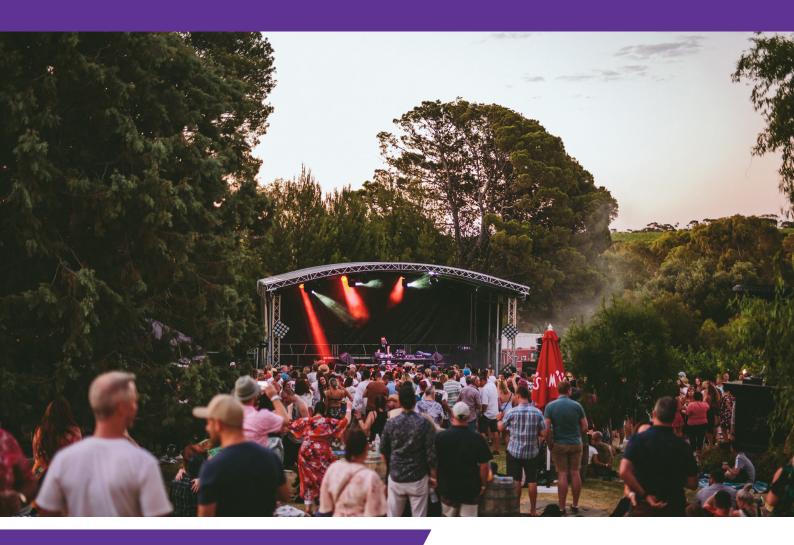

## TRAILARC 48 MOBILE STAGE

The Trailarc 48 mobile stage hosts many features that the Australian festival and community event market requires

## **Main Selling Points:**

- Ideal for medium to small bands, DJ's, community events and festivals
- 48m² of useable stage performance
- Trim height from 3 4m
- Stage floor in all-weather material with antiskid surface
- · Arc roof for unique look
- PA hanging points
- Easily portable trailer design with a quick build time of approx. 2 hours with aluminium structure