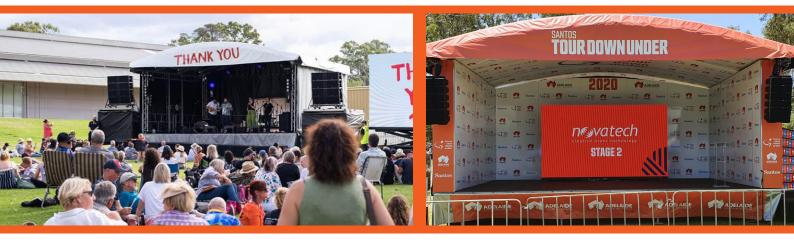

## TRAILARC 48 MOBILE STAGE

The Trailarc 48 mobile stage hosts many features that the Australian festival and community event market requires

## **Main Selling Points:**

- Ideal for medium to small bands, DJ's, community events and festivals
- 48m² of useable stage performance
- Trim height from 3 4m
- Stage floor in all-weather material with antiskid surface
- · Arc roof for unique look
- PA hanging points
- Easily portable trailer design with a quick build time of approx. 2 hours with aluminium structure